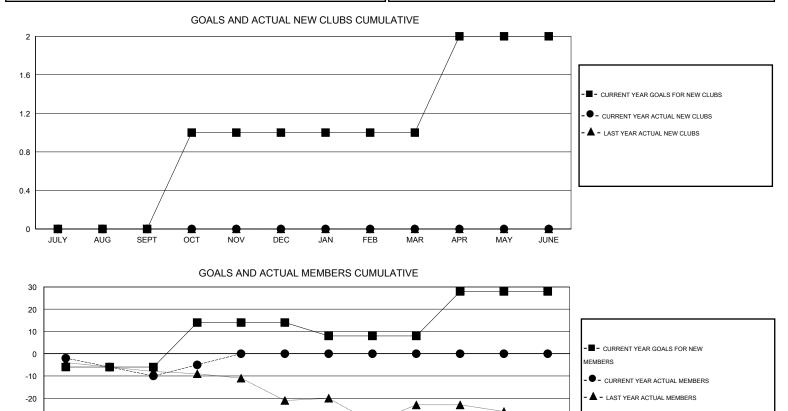

## LOCATION MAINE

| -             |                  | Clubs             |                  |                  | Members               |                    |                                     |                    |                  |  |
|---------------|------------------|-------------------|------------------|------------------|-----------------------|--------------------|-------------------------------------|--------------------|------------------|--|
|               | RESU             | LTS FOR 2016-2017 |                  |                  | RESULTS FOR 2016-2017 |                    |                                     |                    |                  |  |
| QUARTER       | NEW CLUB<br>GOAL | NEW CLUBS         | DROPPED<br>CLUBS | NET<br>GAIN/LOSS | QUARTER               | NEW MEMBER<br>GOAL | CHARTER AND<br>NEW MEMBERS<br>ADDED | DROPPED<br>MEMBERS | NET<br>GAIN/LOSS |  |
| JULY/AUG/SEPT | 0                | 0                 | 1                | -1               | JULY/AUG/SEPT         | -6                 | 32                                  | 42                 | -10              |  |
| OCT/NOV/DEC   | 1                | 0                 | 0                | 0                | OCT/NOV/DEC           | 20                 | 22                                  | 17                 | 5                |  |
| JAN/FEB/MAR   | 0                | 0                 | 0                | 0                | JAN/FEB/MAR           | -6                 | 0                                   | 0                  | 0                |  |
| APR/MAY/JUNE  | 1                | 0                 | 0                | 0                | APR/MAY/JUNE          | 20                 | 0                                   | 0                  | 0                |  |