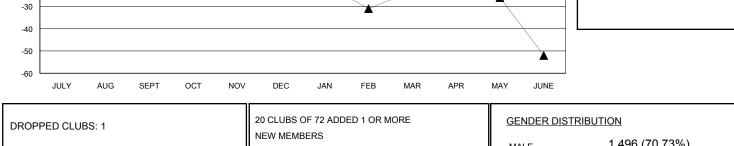

## LOCATION MAINE

| -             |                  | Clubs             |                  |                  | Members               |                    |                                     |                    |                  |  |
|---------------|------------------|-------------------|------------------|------------------|-----------------------|--------------------|-------------------------------------|--------------------|------------------|--|
|               | RESU             | LTS FOR 2016-2017 |                  |                  | RESULTS FOR 2016-2017 |                    |                                     |                    |                  |  |
| QUARTER       | NEW CLUB<br>GOAL | NEW CLUBS         | DROPPED<br>CLUBS | NET<br>GAIN/LOSS | QUARTER               | NEW MEMBER<br>GOAL | CHARTER AND<br>NEW MEMBERS<br>ADDED | DROPPED<br>MEMBERS | NET<br>GAIN/LOSS |  |
| JULY/AUG/SEPT | 0                | 0                 | 1                | -1               | JULY/AUG/SEPT         | -6                 | 32                                  | 42                 | -10              |  |
| OCT/NOV/DEC   | 1                | 0                 | 0                | 0                | OCT/NOV/DEC           | 20                 | 22                                  | 17                 | 5                |  |
| JAN/FEB/MAR   | 0                | 0                 | 0                | 0                | JAN/FEB/MAR           | -6                 | 0                                   | 0                  | 0                |  |
| APR/MAY/JUNE  | 1                | 0                 | 0                | 0                | APR/MAY/JUNE          | 20                 | 0                                   | 0                  | 0                |  |